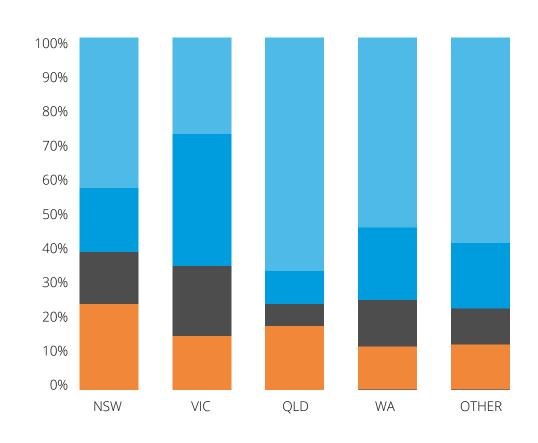

**Total Subscribers** 

19,033 (June 2021)

Annual Income \$139,000

**Demographics** > state and company size by number of employees

- Small > 1-50
- Medium > 51-500
- **■** Large > 501-5000
- Enterprise > 5000+