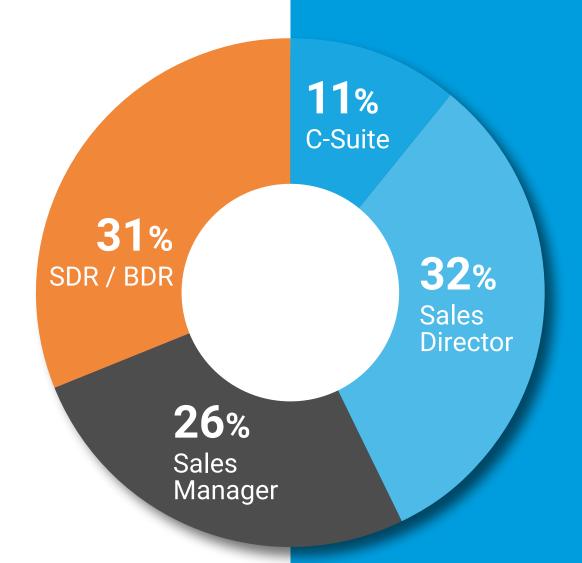

Over 19,033 sales professionals (as of June 2021) receive the Head Of Sales newsletter to their inbox and in addition, 15,000 professionals from the sales community visit the website each month.

**Demographics** > seniority